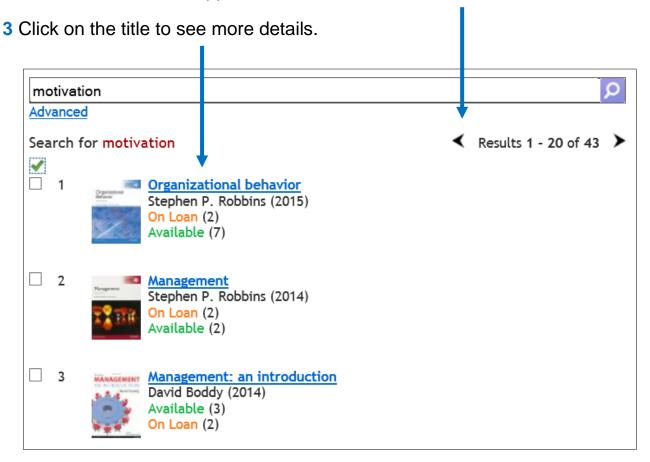

## Simple Search for simple enquiries

1 Enter one or two words, e.g. author's name or word from the book title, or keyword, e.g. *motivation*.

2 The list of results will appear. Use arrows to browse the results.