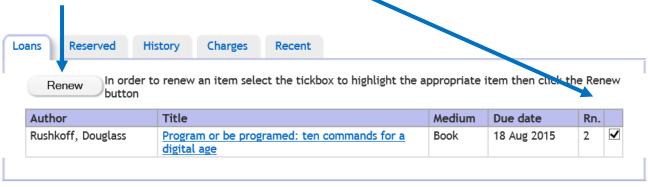

# Check your library account and extend loans

To check your library account, go to **goo.gl/PYOCIS**; use your student number (e.g. S00012345 or ABC15415723) to login, then click on your name to access your record.

To renew (extend) your loans, tick the title you would like to keep for longer and click Renew.